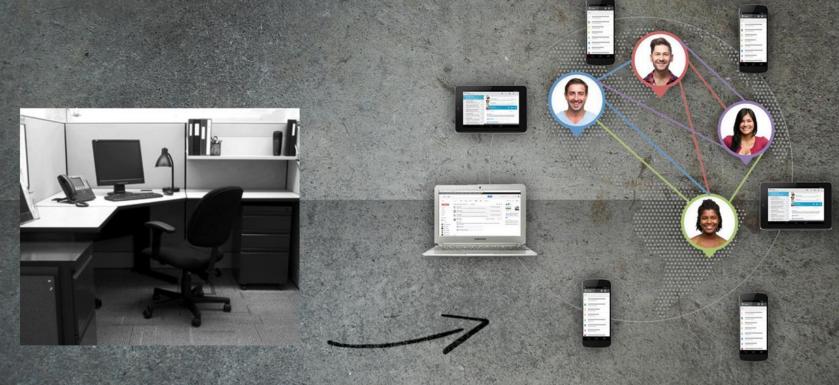

### Reinvent the way we work

**Employees need a time machine** Every day, they leave home out of the 21st Century, and are travelling in time to the office, where they spend the day in the 20th century

#### Stop networking computers, start connecting people

The way you worked yesterday

The way you live and work today